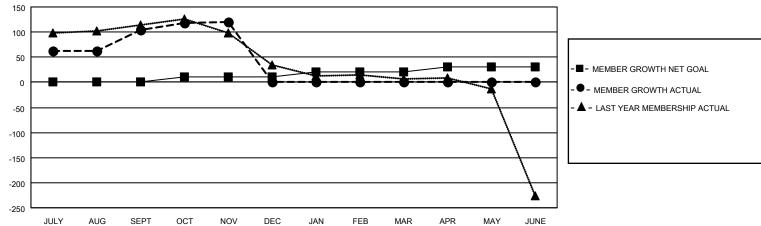

## LOCATION REP OF BANGLADESH

District 315B2

Results as of: 11/30/2020

| Clubs                 |               |           |               | Members               |                          |                         |                                                    |
|-----------------------|---------------|-----------|---------------|-----------------------|--------------------------|-------------------------|----------------------------------------------------|
| RESULTS FOR 2020-2021 |               |           |               | RESULTS FOR 2020-2021 |                          |                         |                                                    |
| QUARTER               | NEW CLUB GOAL | NEW CLUBS | DROPPED CLUBS | QUARTER ME            | EMBER GROWTH NET<br>GOAL | MEMBER GROWTH<br>ACTUAL | DROPPED<br>MEMBERS ACTUAL<br>(including transfers) |
| JULY/AUG/SEPT         | 1             | 2         | 0             | JULY/AUG/SEPT         | 0                        | 144                     | 29                                                 |
| OCT/NOV/DEC           | 1             | 0         | 0             | OCT/NOV/DEC           | 10                       | 53                      | 33                                                 |
| JAN/FEB/MAR           | 1             | 0         | 0             | JAN/FEB/MAR           | 10                       | 0                       | 0                                                  |
| APR/MAY/JUNE          | 0             | 0         | 0             | APR/MAY/JUNE          | 10                       | 0                       | 0                                                  |