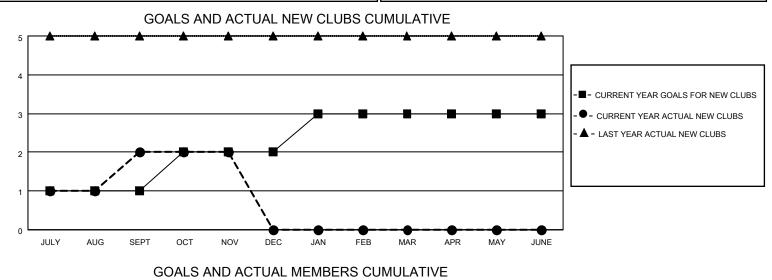

## LOCATION REP OF BANGLADESH

District 315B2

Results as of: 11/30/2020

| Clubs                 |               |           |               | Members               |                          |                         |                                                    |
|-----------------------|---------------|-----------|---------------|-----------------------|--------------------------|-------------------------|----------------------------------------------------|
| RESULTS FOR 2020-2021 |               |           |               | RESULTS FOR 2020-2021 |                          |                         |                                                    |
| QUARTER               | NEW CLUB GOAL | NEW CLUBS | DROPPED CLUBS | QUARTER ME            | EMBER GROWTH NET<br>GOAL | MEMBER GROWTH<br>ACTUAL | DROPPED<br>MEMBERS ACTUAL<br>(including transfers) |
| JULY/AUG/SEPT         | 1             | 2         | 0             | JULY/AUG/SEPT         | 0                        | 144                     | 29                                                 |
| OCT/NOV/DEC           | 1             | 0         | 0             | OCT/NOV/DEC           | 10                       | 53                      | 33                                                 |
| JAN/FEB/MAR           | 1             | 0         | 0             | JAN/FEB/MAR           | 10                       | 0                       | 0                                                  |
| APR/MAY/JUNE          | 0             | 0         | 0             | APR/MAY/JUNE          | 10                       | 0                       | 0                                                  |